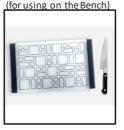

## **Optional Accessories**

Glass Board R1215

Drainer KC-09

Glass chopping board (for using on the Bench)

Colander DT04

Roll up drainer RD2

Bench Protector

Space Saver Spazio Kit