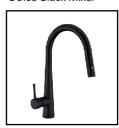

l w/ 10mm internal corner.

**Sink Dimensions:** 

790W x 500H x 195D

**Bowl Dimensions:** 

335W x 420H x 195D]

**Min Cabinet** 

Size: 400mm

Installation:

Inset-mount or Under mount.

Material:

Pyragranite (80% naturak quartz, 20% resins)

No tap hole. Tap hole optional.

Outlet:

90mm chrome round basket wasteincluded.

**Cut Out Templates:** 

Yes

Warranty:

Life time replacement warranty.

\*NOTE: Always use the physical product measurements for cut-outs as the manufaturer's template is a guide only and may differ from the actual product dimensions over time.

## **Optional Accessories**



Glass Board R1215



Drainer KC-09



Glass chopping board (for using on the Bench)



Colander DT04



Roll up drainer RD2



Bench Protector



Space Saver Spazio Kit



Dolce Black Mixer





Drainer DT05