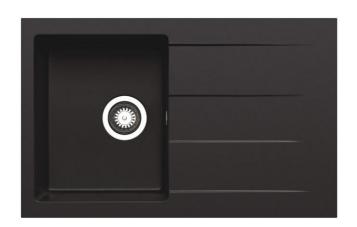

## **SPECIFICATIONS**

(All measurements are in millimeters)

**Description:** 

ATHLOS range Single Bowl w/ 10mm internal corner.

**Sink Dimensions:** 

790W x 500H x 195D

**Bowl Dimensions:** 

335W x 420H x 195D]

**Min Cabinet** 

Size: 400mm

Installation:

Inset-mount or Under mount.

Material:

Pyragranite (80% naturak quartz, 20% resins)

No tap hole. Tap hole optional.

Outlet:

90mm chrome round basket wasteincluded.

**Cut Out Templates:** 

Yes

Warranty:

Life time replacement warranty.

\*NOTE: Always use the physical product measurements for cut-outs as the manufaturer's template is a guide only and may differ from the actual product dimensions over time.