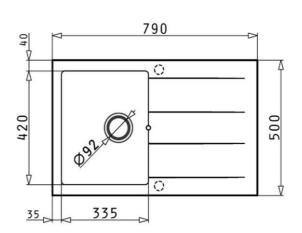

## **SPECIFICATIONS**

(All measurements are in millimeters)

**Description:** 

ATHLOS range Single Bowl w/ 10mm internal corner.

**Sink Dimensions:** 

790W x 500H x 195D

**Bowl Dimensions:** 

335W x 420H x 195D]

**Min Cabinet** 

Size: 400mm

Installation:

Inset-mount or Under mount.

Material:

Pyragranite (80% naturak quartz, 20% resins)

No tap hole. Tap hole optional.

Outlet:

90mm chrome round basket wasteincluded.

**Cut Out Templates:** 

Yes

Warranty:

Life time replacement warranty.

\*NOTE: Always use the physical product measurements for cut-outs as the manufaturer's template is a guide only and may differ from the actual product dimensions over time.